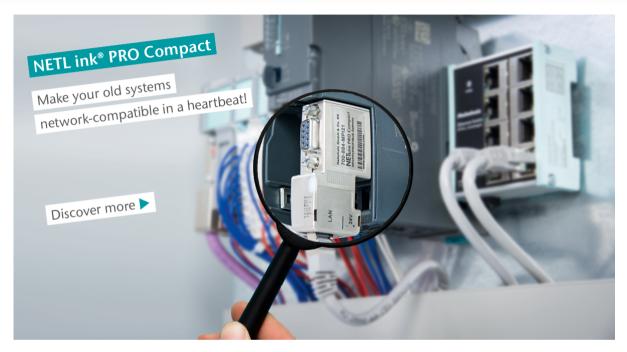

## Plug your old machine into the future – effortless Plug and Play integration into Ethernet networks!

NETL ink® PRO Compact - maximum performance and flexibility.

Let your 10+ year old machine networks enter digitalization!

Use the crisis to make your old machines ready for the digital future! The plug-and-play communication gateway **NETL ink® PRO Compact** from Helmholz enables you to

integrate these networks effortlessly into Ethernet networks and digital environments, safely and without meddling with the programming.

## **NETL ink® PRO Compact**

Minimal mounting time through Plug and Play.

- ✓ Simply plugged onto the CPU or PROFIBUS device
- √ No changes to the programming
- √ No modifications of the control system necessary
- √ Direct integration into common S7 Engineering Tools