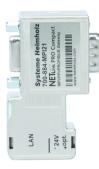

## **NETL ink® PRO Compact**

Minimal mounting time through Plug and Play.

- ✓ Simply plugged onto the CPU or PROFIBUS device
- √ No changes to the programming
- √ No modifications of the control system necessary
- √ Direct integration into common S7 Engineering Tools

[24, 24, 29].

**NETL ink® PRO Compact** 

See how easy it is to make your existing system network-compatible

Read technical report